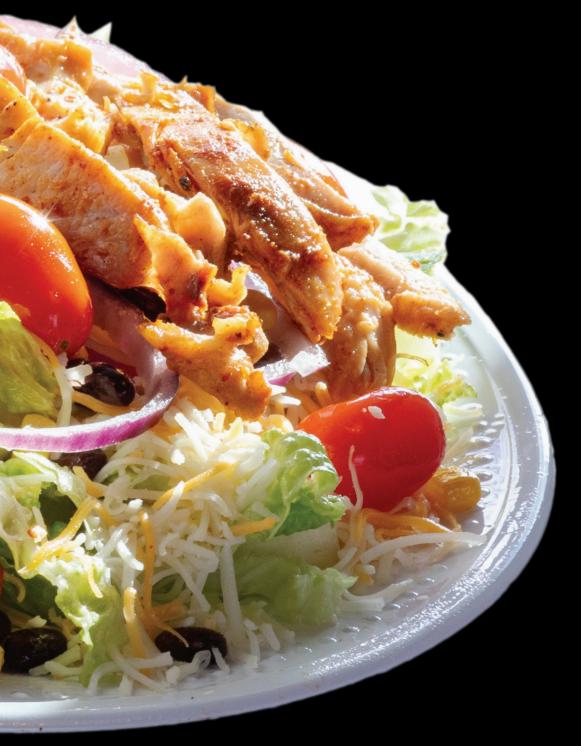

## PROTEINS

Salads 5.00

southwest (chef) crispy chicken caesar

Yogurt Parfait

sm 1.50 lg 4.25 vanilla yogurt & maple granola with strawberries, blueberries & pineapple