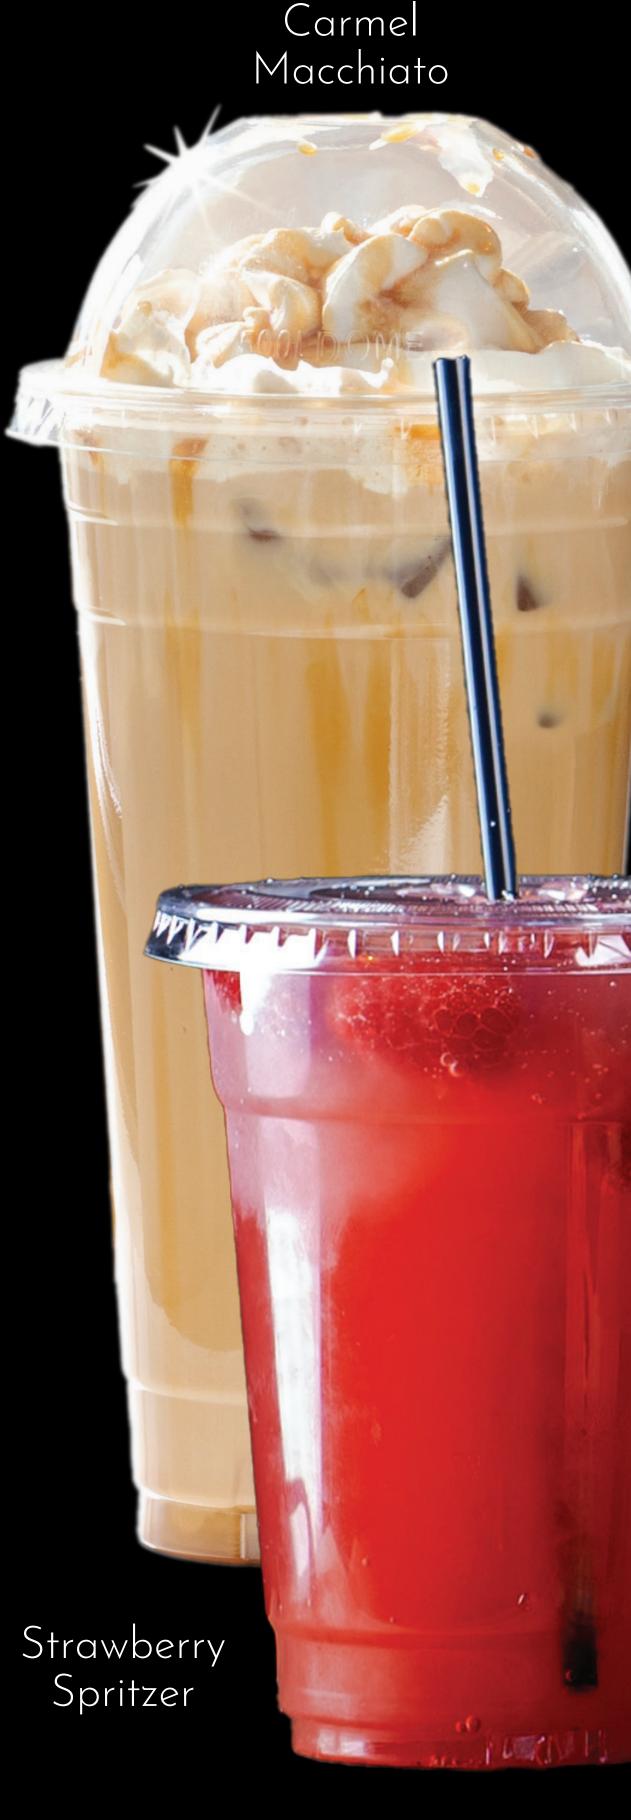

Chai Me Frappe 16 5.00 20 6.25 thick & frosty blended chai & espresso

Dirty Chai Latte 16 4.50 20 5.50 chai tea with espresso

Caramel Macchiato

<sup>16</sup> 4.50 <sup>20</sup> 5.50 espresso, milk, french vanilla and caramel

# SPECIALTY DRINKS

Sweet Tea 16 3.00 20 4.00 traditional, raspberry, mango, peach, strawberry

Fresh Squeezed Lemonade <sup>16</sup> 3.00 <sup>20</sup> 4.00

**Spritzers** <sup>16</sup> 3.25 <sup>20</sup> 4.25 traditional, raspberry, mango, peach, strawberry, Blueberry