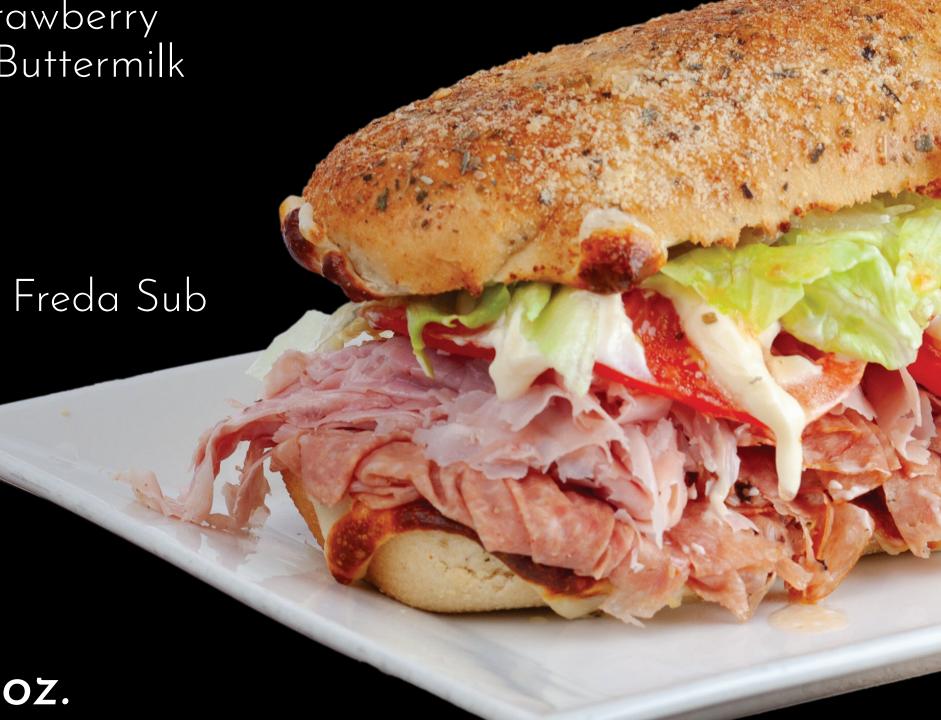

## SANDWICHES

Freda Sub 6" 7.50 | 12" 10.50 homemade bread toasted with butter & cheese and piled high with ham & salami, topped with lettuce, tomatoes, mayo italian seasonings