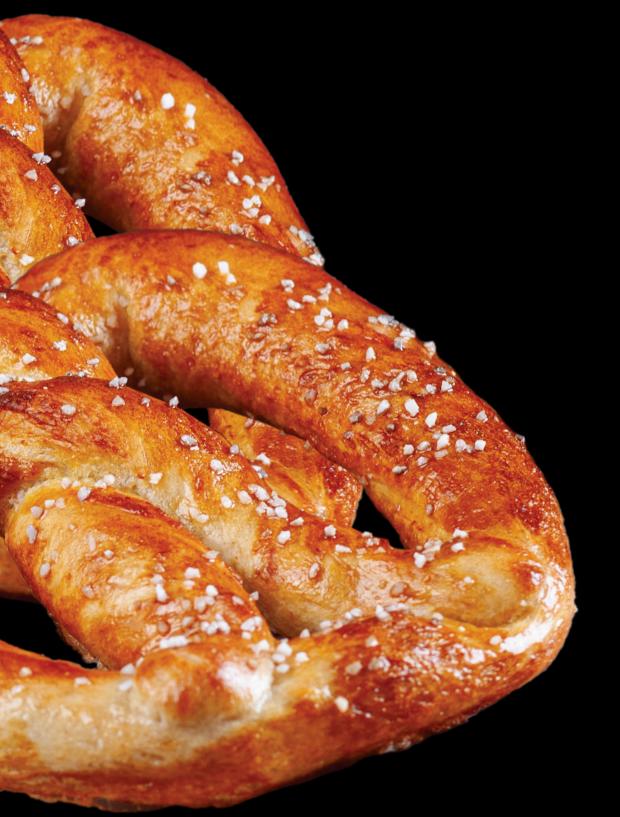

## PRETZELS

### SOFT PRETZELS 2.75

original cinnamon +.50

sour cream & onion +.50

dipping sauces available

PRETZEL ROLLS

Ham & Cheese 5.00

Sausage & Cheese 5.00

Hotdog & Cheese 5.00